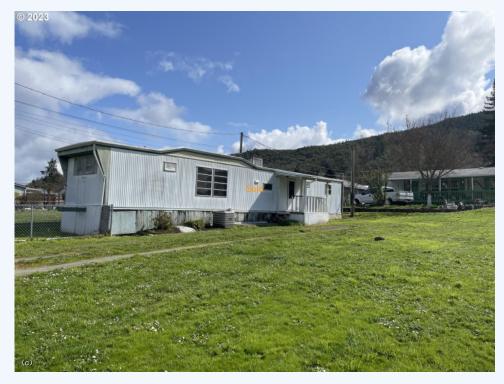

# 1042 Cornett St, Myrtle Creek, OR, 97457, Southern Oregon

YOU'LL LOVE THIS ADDRESS & THE PRICE TOO....This 2 bedroom manufactured home has an additional bonus room and sits on 0.21 acre lot. #23328811-m20 ~ Click on Photo for more info! YOU'LL LOVE THIS ADDRESS & THE PRICE TOO....This 2 bedroom manufactured home has an additional bonus room and sits on 0.21 acre lot. Fenced Front Yard. Large Covered Back Deck and Small Covered Front Deck. Plenty of room to park including room for an RV. Neighbors have a legal easement for their driveway on the far side of the property. Call, text or e-mail today for all the details! #23328811-m20 ~ Click on Photo for more pictures!