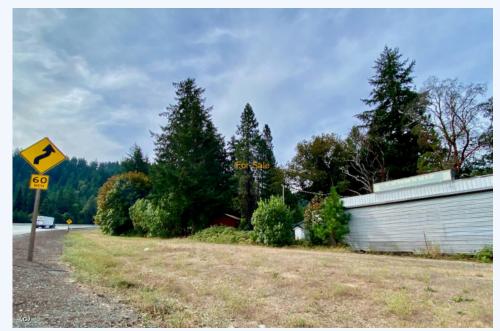

## 102 Old Stage Rd, Wolf Creek, OR, 97497, Josephine County

Great opportunity with this Rural Commercial .42 acre w/ I-5 exposure. Main bldg has been a restaurant, night club, & dispensary. Near freeway on-ramp & Sunny Valley RV Park. #220172953-m2o  $\sim$  Click on Photo for more info!

Freeway exposure offers great opportunity with this Rural Commercial property in Josephine County! The main building was formerly used as a restaurant, night club, and dispensary. Near the freeway on-ramp and Sunny Valley RV Park. Small out-building with a kitchen and bathroom next to the main building which could be a studio apartment. Estate sale, sold as-is. Personal representative can not make repairs or improvements and makes no warranties regarding size, uses or condition of buildings or equipment. All information is deemed accurate, buyer to verify to their own satisfaction. Call, text or e-mail today for all the details! #220172953-m2o ~ Click on Photo for more pictures!