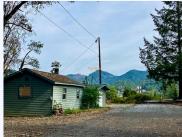

## 102 Old Stage Rd, Wolf Creek, OR, 97497, Josephine County

Great opportunity with this Rural Commercial .42 acre w/ I-5 exposure. Main bldg has been a restaurant, night club, & dispensary. Near freeway on-ramp & Sunny Valley RV Park. #220172953-m2o  $\sim$  Click on Photo for more info!

Freeway exposure offers great opportunity with this Rural Commercial property in Josephine County! The main building was formerly used as a restaurant, night club, and dispensary. Near the freeway on-ramp and Sunny Valley RV Park. Small out-building with a kitchen and bathroom next to the main building which could be a studio apartment. Estate sale, sold as-is. Personal representative can not make repairs or improvements and makes no warranties regarding size, uses or condition of buildings or equipment. All information is deemed accurate, buyer to verify to their own satisfaction. Call, text or e-mail today for all the details! #220172953-m2o ~ Click on Photo for more pictures!