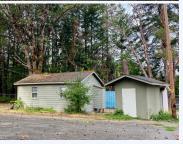

## 102 Old Stage Rd, Wolf Creek, OR, 97497, Josephine County

Great opportunity with this Rural Commercial .42 acre w/ I-5 exposure. Main bldg has been a restaurant, night club, & dispensary. Near freeway on-ramp & Sunny Valley RV Park. #220172953-m2o  $\sim$  Click on Photo for more info!

Freeway exposure offers great opportunity with this Rural Commercial property in Josephine County! The main building was formerly used as a restaurant, night club, and dispensary. Near the freeway on-ramp and Sunny Valley RV Park. Small out-building with a kitchen and bathroom next to the main building which could be a studio apartment. Estate sale, sold as-is. Personal representative can not make repairs or improvements and makes no warranties regarding size, uses or condition of buildings or equipment. All information is deemed accurate, buyer to verify to their own satisfaction. Call, text or e-mail today for all the details! #220172953-m2o ~ Click on Photo for more pictures!

## **BUILDING INFORMATION:**

Floor area (Total) : 1242