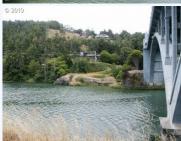

Build your waterfront dream home and enjoy the abundance of wildlife activity on the last of just three parcels located on the Rogue River Estuary. The west side of the property is bordered by the historic Patterson Bridge that takes Hwy. 101 over the mighty Rogue. It is inside the city limits; zoned residential; electric, sewer and water connections are already at the property and the sewer fee has been paid. Potential owner carry. Call, text or e-mail today for all the details! #21046257-m2o