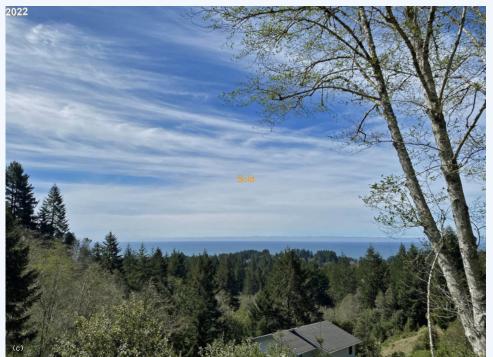

## 0 Whisper Ln, Brookings, OR, 97415, Southern Oregon Coast

OCEANVIEW! Quiet and comfortable. Surrounded with beautiful tall firs, wildlife and natural foliage and has southern exposure. #21005638-m2o ~ Click on Photo for more info!

OCEANVIEW! Quiet and comfortable. Surrounded with beautiful tall firs, wildlife and natural foliage and has southern exposure. New Advantex septic system and water is at the lot. Power is available. Buyers to do their own due diligence. Total acreage is approximately 2.57 acres. Sellers may carry. Call, text or e-mail today for all the details! #21005638-m2o ~ Click on Photo for more pictures!