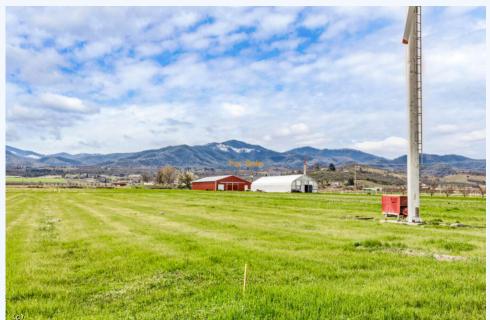

## 243 S Stage Rd, Medford, OR, 97501, Southern Oregon

8.5 Acres of EFU irrigated land, with a 4980 sf barn-warehouse, 3007 sf Greenhouse, MID Irrigation & pond. #220161961-m2o ~ Click on Photo for more info!

8.5 Acres of EFU irrigated land, with a 4980 Sq ft barn-warehouse, with workshop and fully insulted with 50 amp and 30 amp switch with a security alarm, 3 phase. Also a 3007 sq ft Greenhouse 2 48 inch exhaust fans and Reznor propane heater, also 3 phase. 20 fruit tree's are on the property. It would make a perfect agriculture or horse property or graze cattle, Farmland for sure. Agriculture of any type. Irrigation from MID, and holding pond. Potential for a home site. Buyer would have to check with the county for use. Call, text or e-mail today for all the details! #220161961-m20 ~ Click on Photo for more pictures!