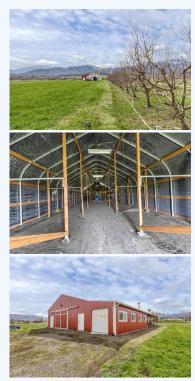

## 243 S Stage Rd, Medford, OR, 97501, Southern Oregon

8.5 Acres of EFU irrigated land, with a 4980 sf barn-warehouse, 3007 sf Greenhouse, MID Irrigation & pond. #220161961-m2o ~ Click on Photo for more info!

8.5 Acres of EFU irrigated land, with a 4980 Sq ft barn-warehouse, with workshop and fully insulted with 50 amp and 30 amp switch with a security alarm, 3 phase. Also a 3007 sq ft Greenhouse 2 48 inch exhaust fans and Reznor propane heater, also 3 phase. 20 fruit tree's are on the property. It would make a perfect agriculture or horse property or graze cattle, Farmland for sure. Agriculture of any type. Irrigation from MID, and holding pond. Potential for a home site. Buyer would have to check with the county for use. Call, text or e-mail today for all the details! #220161961-m20 ~ Click on Photo for more pictures!