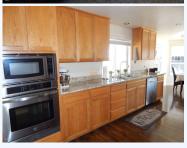

Living near the ultimate Rogue River at its finest! This lovely 3-bedroom, 2-bathroom home was updated not too long ago. Granite counters throughout, tall ceiling and fans in living room, hardwood built-ins in living area with brick fireplace. Outside is the true gem for outdoor enthusiast. Not one but two full sized RV parking spots, one with full hook-up, large shop of 600-sq. ft. with 10' overhead door, insulated with heat and air. Both yards with in ground sprinklers, manicured lawns and back deck with gazebo. Come fall in love! Call, text or e-mail today for all the details! #220160942-m2o ~ Click on Photo for more pictures!