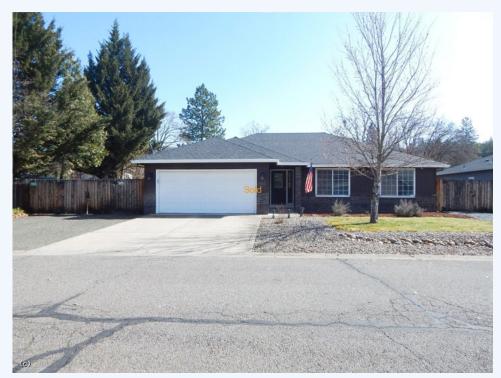

## 452 Yewwood Dr, Shady Cove, OR, 97539, Southern Oregon

Living near the ultimate Rogue River at its finest! This lovely 3-bedroom, 2-bathroom home was updated not too long ago. #220160942-m2o ~ Click on Photo for more info!

Living near the ultimate Rogue River at its finest! This lovely 3-bedroom, 2-bathroom home was updated not too long ago. Granite counters throughout, tall ceiling and fans in living room, hardwood built-ins in living area with brick fireplace. Outside is the true gem for outdoor enthusiast. Not one but two full sized RV parking spots, one with full hook-up, large shop of 600-sq. ft. with 10' overhead door, insulated with heat and air. Both yards with in ground sprinklers, manicured lawns and back deck with gazebo. Come fall in love! Call, text or e-mail today for all the details! #220160942-m2o ~ Click on Photo for more pictures!