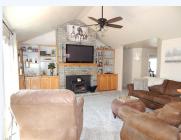

Living near the ultimate Rogue River at its finest! This lovely 3-bedroom, 2-bathroom home was updated not too long ago. Granite counters throughout, tall ceiling and fans in living room, hardwood built-ins in living area with brick fireplace. Outside is the true gem for outdoor enthusiast. Not one but two full sized RV parking spots, one with full hook-up, large shop of 600-sq. ft. with 10' overhead door, insulated with heat and air. Both yards with in ground sprinklers, manicured lawns and back deck with gazebo. Come fall in love! Call, text or e-mail today for all the details! #220160942-m2o ~ Click on Photo for more pictures!

Sprinklers, Irrigation, RV Hook-ups, RV

Parking, Shop, Views, Workshop,

Interior Amenities: Carpeted Floors, Celing

Fan(s), Fireplace-Wood, Granite

Counters, Laminate Flooring, Laundry

Room, Stone Flooring, Tile Flooring, Vaulted

Ceiling(s), Vinyl Windows,

Security Amenities: Security System, Smoke/Co2 Detector,