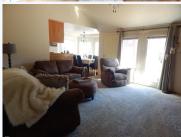

Living near the ultimate Rogue River at its finest! This lovely 3-bedroom, 2-bathroom home was updated not too long ago. Granite counters throughout, tall ceiling and fans in living room, hardwood built-ins in living area with brick fireplace. Outside is the true gem for outdoor enthusiast. Not one but two full sized RV parking spots, one with full hook-up, large shop of 600-sq. ft. with 10' overhead door, insulated with heat and air. Both yards with in ground sprinklers, manicured lawns and back deck with gazebo. Come fall in love! Call, text or e-mail today for all the details! #220160942-m2o ~ Click on Photo for more pictures!