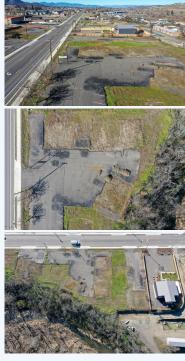

## 805-809 S Pacific Hwy, Talent, OR, 97540, Southern Oregon

Large .67 acre lot consisting of 2 parcels zoned Highway Commercial. Excellent exposure & access from busy South Pacific Hwy. 5 mins to Ashland. #220169248-m20 ~ Click on Photo for more info! Lg .67 acre lot consisting of 2 parcels zoned Highway Commercial. Excellent exposure & access from busy South Pacific Hwy. 5 mins to Ashland. The City of Talent has made this section of the highway more pedestrian and bicycle friendly & has long term plans for more commercial development in this core area along with access to the Greenway. Creek & mountain vistas. All utilities to the property. The previous buildings were destroyed in the Almeda fire & the property has been cleaned and cleared of debris & has been certified (documentation on file). This property has fantastic development potential. Other adjoining properties may be available. The property has been surveyed. Call, text or e-mail today for all the details! #220169248-m20 ~ Click on Photo for more pictures!