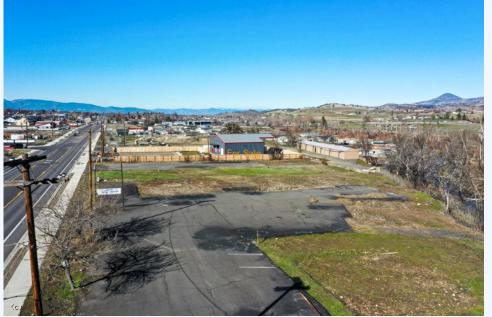

## 805-809 S Pacific Hwy, Talent, OR, 97540, Southern Oregon

Large .67 acre lot consisting of 2 parcels zoned Highway Commercial. Excellent exposure & access from busy South Pacific Hwy. 5 mins to Ashland. #220169248-m20 ~ Click on Photo for more info! Lg .67 acre lot consisting of 2 parcels zoned Highway Commercial. Excellent exposure & access from busy South Pacific Hwy. 5 mins to Ashland. The City of Talent has made this section of the highway more pedestrian and bicycle friendly & has long term plans for more commercial development in this core area along with access to the Greenway. Creek & mountain vistas. All utilities to the property. The previous buildings were destroyed in the Almeda fire & the property has been cleaned and cleared of debris & has been certified (documentation on file). This property has fantastic development potential. Other adjoining properties may be available. The property has been surveyed. Call, text or e-mail today for all the details! #220169248-m20 ~ Click on Photo for more pictures!