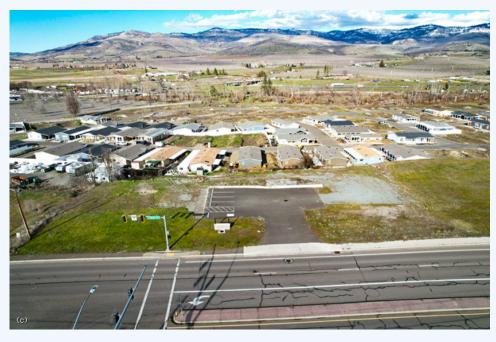

## 401 S Pacific Hwy, Talent, OR, 97540, Southern Oregon

Over one acre of commercially zoned property on busy Highway 99 in Talent. Previous building on this site burned in the Almeda fire. #220160294-m20 ~ Click on Photo for more info!

Over one acre of commercially zoned property on busy Highway 99 in Talent. Previous building on this site burned in the Almeda fire. This should save a new property owner some of the SDC's associated with new construction (contact City of Talent Planning Department). Excellent location on busy Highway 99 (South Pacific Highway). 2 tax lots. Parking lot already in place. Great vistas of Grizzly Peak and surrounding hills. Heavy traffic count at this location. Call, text or e-mail today for all the details! #220160294-m20 ~ Click on Photo for more pictures!