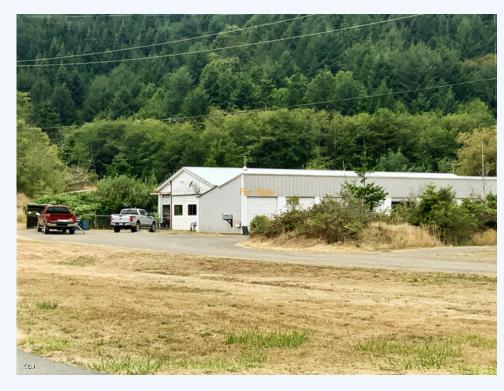

## 94295 Mill Stream Rd, Gold Beach, OR, 97444, Southern Oregon Coast

Industrial Zoning, Manufacturing Warehouse w/ 3 phase power. 12 Storage Units w/ room to expand. Located in Hunter Creek area next to Oregon State Police Office. #22136933-m20 ~ Click on Photo for more info!

Industrial Zoning, Manufacturing Warehouse with 3 phase power. 12 Storage Units with room to expand. Storage Units are generating income. Located in Hunter Creek area next door to Oregon State Police Office. Currently using cistern for water, hooked into city sewer, city water hookup is available at street. There is one semi finished room that could be finished for office/meeting area with a bath and kitchenette. Pellet stove and wood stove for additional heat. Call, text or e-mail today for all the details! #22136933-m20 ~ Click on Photo for more pictures!