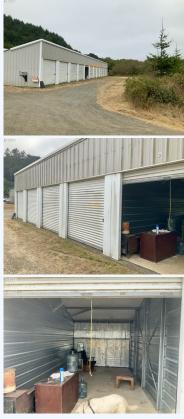

## 94295 Mill Stream Rd, Gold Beach, OR, 97444, Southern Oregon Coast

Industrial Zoning, Manufacturing Warehouse w/ 3 phase power. 12 Storage Units w/ room to expand. Located in Hunter Creek area next to Oregon State Police Office. #22136933-m20 ~ Click on Photo for more info!

Industrial Zoning, Manufacturing Warehouse with 3 phase power. 12 Storage Units with room to expand. Storage Units are generating income. Located in Hunter Creek area next door to Oregon State Police Office. Currently using cistern for water, hooked into city sewer, city water hookup is available at street. There is one semi finished room that could be finished for office/meeting area with a bath and kitchenette. Pellet stove and wood stove for additional heat. Call, text or e-mail today for all the details! #22136933-m20 ~ Click on Photo for more pictures!