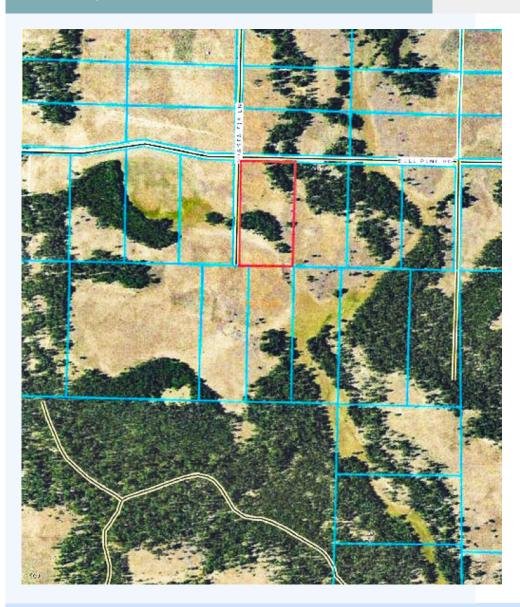

## # 220156874, 11 ACRES BULL PINE RD, BLY, OR 97622, #220156874

## 0 Bull Pine Rd, Bly, OR, 97622, South Eastern Oregon

Access to endless possibilities is what this 11.70 acre lot will offer it's new owner! Hunting, fishing, homesteading. #220156874-m20 ~ Click on Photo for more info! Access to endless possibilities is what this 11.70 acre lot will offer it's new owner! Hunting, fishing, homesteading... bring your dreams and your imagination and make this your very own sanctuary. Call, text or e-mail today for all the details! #220156874-m20 ~ Click on Photo for more pictures!