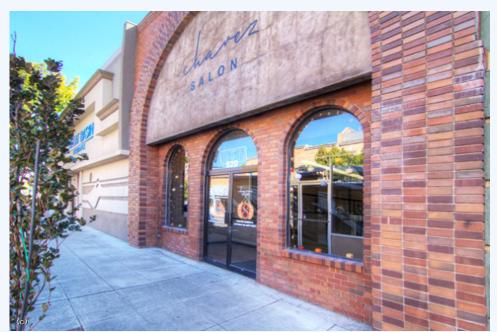

## 820 Main St, Klamath Falls, OR, 97601, South Eastern Oregon

Amazing opportunity for prime commercial location downtown! Endless possibilities await in this updated and remodeled 2650 sf space. #220132725-m2o ~ Click on Photo for more info!

Amazing opportunity for prime 2,650 sf, 2-story commercial building downtown! Endless possibilities await in this updated & remodeled 2650 sf space. Backdoor access to alley & lots of public parking on North & South sides. Beautiful windows fronting Main Street, open entry area, & timeless original brick detail top off this fantastic building. Common Area, Kitchen, Laundry Facility, ADA Compliant. Call, text or e-mail today for all the details!  $\#220132725\text{-m}2o \sim Click on Photo for more pictures!$ 