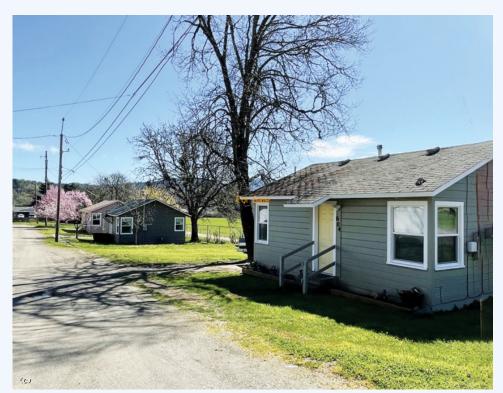

## 604 NE Faculty Row, Myrtle Creek, OR, 97457, Southern Oregon

CALLING ALL INVESTORS! This almost half acre parcel offers three rental units and a vacant lot for potential to build another unit. Units are all 1 bdrm, 1 bath, similar in size and features. #22033830-m20 ~ Click on Photo for more info!

CALLING ALL INVESTORS! This almost half acre parcel offers three rental units and a vacant lot for potential to build another unit. Units are similar in size and features. All 1 bedroom and 1 bathroom with living room, kitchen, and utility room. Two of the three units offer washer and dryer hook ups with stackable washer and dryers. Each unit has a garage for storage, a parking spot, and a yard. Coffenberry Football fields backs the units. Call, text or e-mail today for all the details! #22033830-m20 ~ Click on Photo for more pictures!