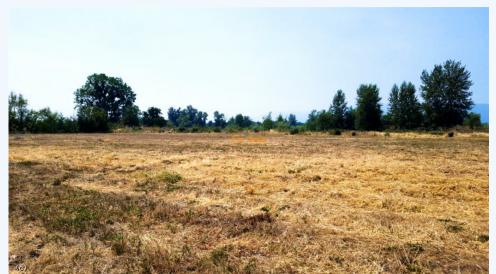

## 460 Federal Way, Central Point, OR, 97502, Southern Oregon

Exceptional location for commercial or industrial development, across from the new Costco and Fed-X locations. Ready for development - all level 2.36 acres of M-1 zoned land. #102992034-m20 Exceptional location for commercial or industrial development, across from the new Costco and Fed-X locations. Ready for development - all level 2.36 acres of M-1 zoned land, that allows for a multitude of uses and developments SELF STORAGE, Warehousing, Auto & Equipment Sales, Printing, Retail Lumber, Processing Plant, Planned Unit Development, and more. Utilities available at property. Near Interstate 5 exchange, Jackson County International Airport, and major transportation hubs. Call or e-mail today for all the details! #102992034-m20