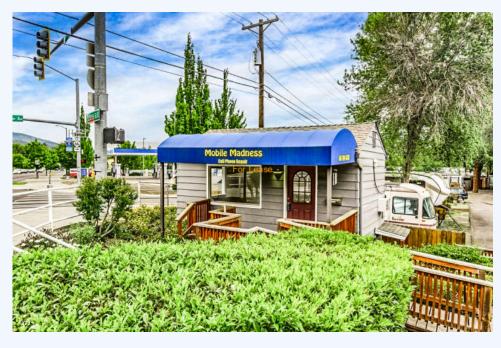

## 1545 Siskiyou Blvd, Ashland, OR, 97520, Southern Oregon

Great office space or retail space on the corner of Walker & Siskiyou. Approx. 500 SQ FT, unisex bathroom on the lower level. All utilities included. 3 parking spaces. #220146774-m2o ~ Click on Photo for more info! Great office space or retail space on the corner of Walker & Siskiyou. Approx. 500 SQ FT, unisex bathroom on the lower level. All utilities included. 3 parking spaces. Call, text or e-mail today for all the details! #220146774-m2o ~ Click on Photo for more pictures!

BUILDING INFORMATION: Floor area (Total) : 500 CONVENIENCE:

General Amenities: City Sewer, City Water,