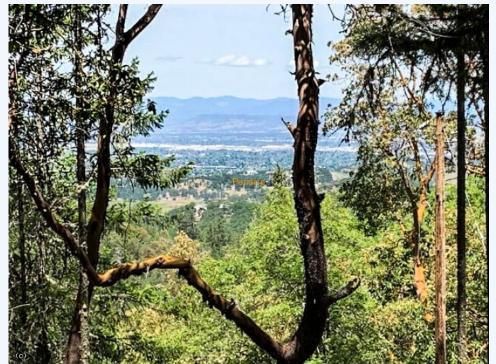

## 0 Griffin Creek Rd, Medford, OR, 97501, Southern Oregon

14.35 Acres with Valley Views and home site approval on hillside land. Build your dream home and live in your own forest of trees while still close to Jacksonville and Medford. Pole Barn.  $\#220146769 - m20 \sim Click$  on Photo for more info!

14.35 Acres with Valley Views and home site approval on hillside land. Build your dream home and live in your own forest of trees while still close to Jacksonville and Medford. Pole Barn metal building & roof can house up to 8 parked cars in Barn. Please make appointment to see property as owner needs to be present to access the property. Call, text or e-mail today for all the details! #220146769-m20 ~ Click on Photo for more pictures!