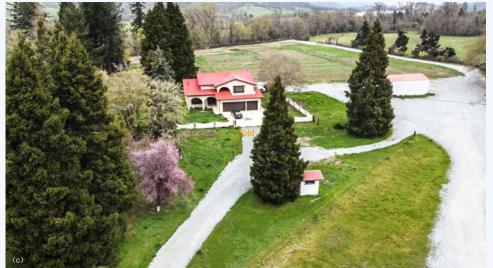

## 2305 Glenbrook Loop Rd, Riddle, OR, 97469, Douglas County

Beautiful 4 bdrm, 3 bath home on 17.1 acres w/ Cow Creek running along side with water rights for irrigation. Pool, shop & more! #220160383-m2o ~ Click on Photo for more info!

Beautiful 4 bedroom, 3 bath home on 17.1 acres with Cow Creek running along side with water rights for irrigation. New flooring throughout whole house. New butcher block counter tops. large living room with vaulted ceilings, fireplaces, family room, open kitchen, pantry, bar room, Large deck with pool ready for your summer entertainment. Huge garage, Large separate shop with room for RV or boat. Property is located on outskirts of the quaint small town of Riddle, Oregon. Call, text or e-mail today for all the details! #220160383-m2o

### CONVENIENCE:

General Amenities: Septic, Well, Appliance Amenities: Air Conditioning, Heat Pump,

Exterior Amenities: Creek - Year Round,D eck/Patio,Fencing,Garage,Irrigation,Pool - In-ground,RV Parking,Shop,