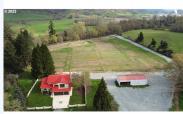

Beautiful 4 bedroom, 3 bath home on 17.1 acres with Cow Creek running along side with water rights for irrigation. New flooring throughout whole house. New butcher block counter tops. large living room with vaulted ceilings, fireplaces, family room, open kitchen, pantry, bar room, Large deck with pool ready for your summer entertainment. Huge garage, Large separate shop with room for RV or boat. Property is located on outskirts of the quaint small town of Riddle, Oregon. Call, text or e-mail today for all the details! #220160383-m2o

### CONVENIENCE:

General Amenities: Septic, Well, Appliance Amenities: Air Conditioning, Heat Pump,

Exterior Amenities: Creek - Year Round,D eck/Patio,Fencing,Garage,Irrigation,Pool - In-ground,RV Parking,Shop,