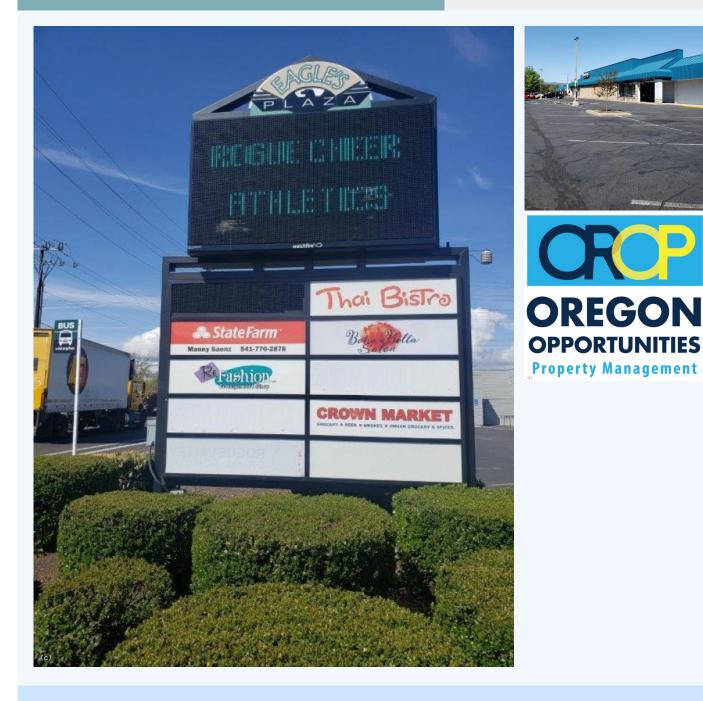

## 545 Stevens St, Medford, OR, 97504, Jackson County

Large Commercial Space! #220157280

Large commercial space located in Eagles Plaza. A well-established strip mall with high traffic count. This high visibility location has easy access and long-term tenants including restaurant, insurance, clothing store, fitness center, convenience store & salon. Located across from newly remodeled Village at Medford Center. Lease includes both monument and electronic reader board signage.