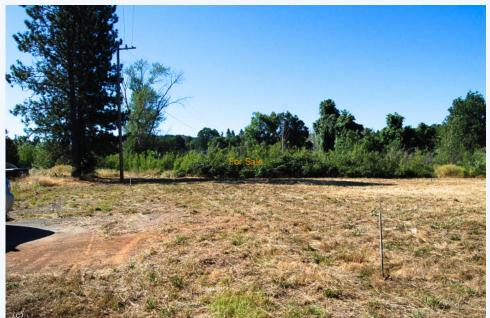

## 5470 Monument Dr, Grants Pass, OR, 97526, Southern Oregon

The property is ready to build your new home. There was a manufactured home on the property, power, well, septic are in. Louse Creek runs along one side of this 1.12 acre property.  $\#220150710\text{-m}2o \sim \text{Click}$  on Photo for more info!

The property is ready to build your new home. There was a manufactured home on the property, power, well, septic are in. Louse Creek runs along one side of this 1.12 acre property ---- see aerial in photos. Buyer to do their due diligence. Ask about possible financing options. Call, text or e-mail today for all the details! #220150710-m2o ~ Click on Photo for more pictures!