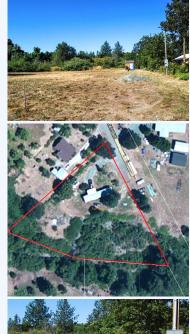

The property is ready to build your new home. There was a manufactured home on the property, power, well, septic are in. Louse Creek runs along one side of this 1.12 acre property ---- see aerial in photos. Buyer to do their due diligence. Ask about possible financing options. Call, text or e-mail today for all the details! #220150710-m2o ~ Click on Photo for more pictures!