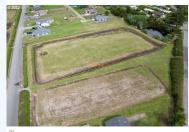

## 0 Rosa Rd, Bandon, OR, 97411, Southern Oregon Coast

Build your home on the Oregon Coast on this nearly 10 acres of land with two incredibly beautiful Ponds and only mins from Bandon, Hospital, Beaches & Golf. Previously cranberry bogs.  $\#22396985\text{-m}20 \sim \text{Click}$  on Photo for more info!

Build your home on the Oregon Coast on this nearly 10 acres of land with two incredibly beautiful Ponds and only minutes from Bandon, Hospital, Beaches and Golf. Previously cranberry bogs, Potential for an excellent Horse Pasture. Plenty of sun exposure for the gardening enthusiast. 1.65 acres is zoned residential for building your homesite and 8.15 acres zoned EFU. Property is on both sides of Auction Barn Rd and also borders Rosa Rd. A must tour property in a quiet and private neighborhood. Call, text or e-mail today for all the details! #22396985-m2o ~ Click on Photo for more pictures!