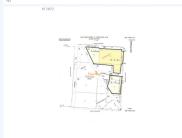

Build your home on the Oregon Coast on this nearly 10 acres of land with two incredibly beautiful Ponds and only minutes from Bandon, Hospital, Beaches and Golf. Previously cranberry bogs, Potential for an excellent Horse Pasture. Plenty of sun exposure for the gardening enthusiast. 1.65 acres is zoned residential for building your homesite and 8.15 acres zoned EFU. Property is on both sides of Auction Barn Rd and also borders Rosa Rd. A must tour property in a quiet and private neighborhood. Call, text or e-mail today for all the details! #22396985-m2o ~ Click on Photo for more pictures!