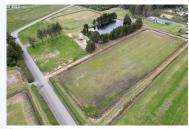

## 0 Rosa Rd, Bandon, OR, 97411, Southern Oregon Coast

Build your home on the Oregon Coast on this nearly 10 acres of land with two incredibly beautiful Ponds and only mins from Bandon, Hospital, Beaches & Golf. Previously cranberry bogs.  $\#22396985\text{-m}20 \sim \text{Click}$  on Photo for more info!

Build your home on the Oregon Coast on this nearly 10 acres of land with two incredibly beautiful Ponds and only minutes from Bandon, Hospital, Beaches and Golf. Previously cranberry bogs, Potential for an excellent Horse Pasture. Plenty of sun exposure for the gardening enthusiast. 1.65 acres is zoned residential for building your homesite and 8.15 acres zoned EFU. Property is on both sides of Auction Barn Rd and also borders Rosa Rd. A must tour property in a quiet and private neighborhood. Call, text or e-mail today for all the details! #22396985-m2o ~ Click on Photo for more pictures!