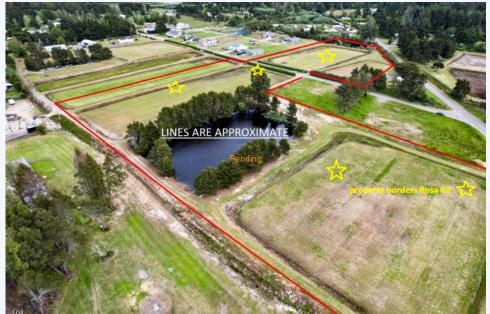

## 0 Rosa Rd, Bandon, OR, 97411, Southern Oregon Coast

Build your home on the Oregon Coast on this nearly 10 acres of land with two incredibly beautiful Ponds and only mins from Bandon, Hospital, Beaches & Golf. Previously cranberry bogs.  $\#22396985\text{-m}20 \sim \text{Click}$  on Photo for more info!

Build your home on the Oregon Coast on this nearly 10 acres of land with two incredibly beautiful Ponds and only minutes from Bandon, Hospital, Beaches and Golf. Previously cranberry bogs, Potential for an excellent Horse Pasture. Plenty of sun exposure for the gardening enthusiast. 1.65 acres is zoned residential for building your homesite and 8.15 acres zoned EFU. Property is on both sides of Auction Barn Rd and also borders Rosa Rd. A must tour property in a quiet and private neighborhood. Call, text or e-mail today for all the details! #22396985-m2o ~ Click on Photo for more pictures!