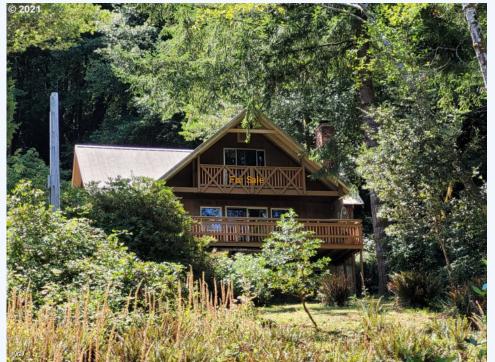

# 95108 ELK RIVER RD, Port Orford, OR, 97465, Southern Oregon Coast

2-story, 1911 sf, 4 bd, 2 bath, Storybook Farmhouse Nestled High on 6.9 acres with a year-round creek, a pond & across the road from Elk River. #22637763-m2o. Click on photo for more pics & info. Storybook Farmhouse Nestled High on a Hill. This 2-story, 1911 sf, 4 bdrm, 2 bath home has an abundance of privacy and space for all of your hobbies. Situated on over 6 acres with a year-round creek and just across the road from one of the most crystal clear rivers the world has to offer. Bring your drift boat and fishing poles. Re-establish the once award winning garden and relax near the pond as the creek flows all year long. Capture the views of nature from one of the 3 decks. Room to build a shop and plenty of room for the whole family in this must tour home and property. #22637763-m2o. Click on photo for more pics.

#### **BUILDING INFORMATION:**

House Style : 2 Story, Chalet-

style

Year Built : 1963 Floor area (Total) : 2274

### CONVENIENCE:

General Amenities: Well,Septic,Cable / Satellite TV / Broadband Internet Avail, Appliance Amenities: Heat - Electric Wall or Other,Electric Hot Water,All Appliances, Exterior Amenities: Waterfront,Views,RV Parking,Pond - Year Round,Garden,Fire Pit,Deck/Patio - Covered ,Creek - Year Round,Balcony,