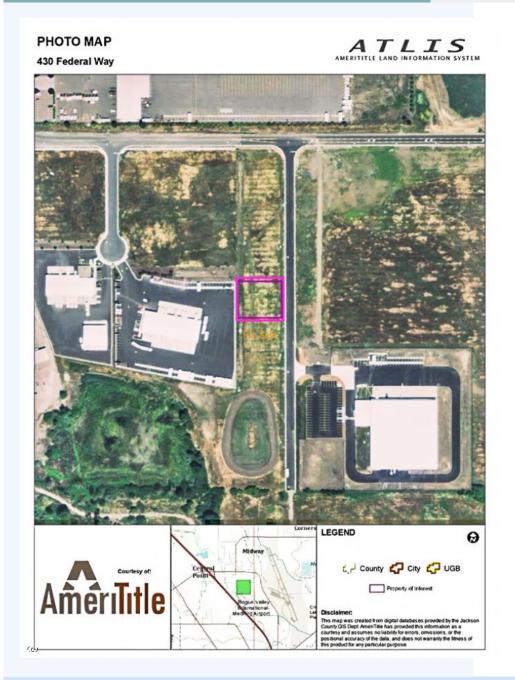

## 430 Federal Way, Central Point, OR, 97502, Southern Oregon

One of 6 small parcels/lots across from the new Costco. #102976952-m2o Call, email, text the Doug Morse Group, Brokers

Great opportunity to locate across from the new Costco with a planned opening in late 2017. This is one of 6 small parcels/lots ranging from .45(4), .48(1) and .72(1). These are the only small lots currently existing across from the new Costco. They are all zoned M-1 with City Services stubbed to each lot. The lots start at the corner of Federal Way and Hamrick Rd. on the East side of Federal Way going South. Future - Plans call for Federal Way to connect to Table Rock Rd. close to Airport Rd. and Table Rock. Call or e-mail today for all the details! #102976952-m20 Call, email, text the Doug Morse Group, Brokers