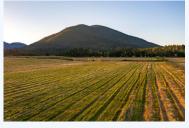

Welcome to Sauer's Flat, an iconic sight enroute to the Illinois Valley and the Oregon Coast. This offering includes 170 acres of land comprising one-third mile of Illinois River frontage, 1887 irrigation water rights, two homes, & an aggregate quarry across four parcels. The diverse property ranges from fertile riverside farmland with productive loam soils to private timbered hillside. Approximately 70 acres makes up the west pasture & it has been home to harvests of hay, hemp & other crops; it can be irrigated in a variety of ways via underground mainlines with risers as well as irrigation canals. Across Redwood Hwy, two homes are situated to take in fantastic views of the property and Eight Dollar Mountain. The eastern property offers seclusion and abundant recreation; a network of trails envelops nearly 80 acres & the property adjoins public lands for access to over 3000 acres of land without stepping foot on private property. Call, text or e-mail today for all