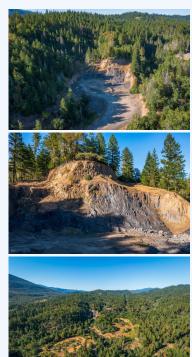

## 22503 Redwood Hwy, Kerby, OR, 97531, Southern Oregon

77 acres of seclusion, recreation, & abundant opportunities. Host to a rock quarry, existing electrical service, lg trail network, pasture, &an oval racetrack. #220149686-m20 ~ Click on Photo for more info! This 477 acre property offers seclusion, recreation, and abundant opportunities. Host to a rock quarry, existing electrical service, large trail network, pasture areas, and even an oval racetrack, the land gives a potential buyer the ability to build a lifestyle that is one with the land and Reeves Creek Road provides easy access to the North and South sections . The rock quarry on the North side has been leased in the past and could generate instant income off of the property. In the past, the pastures were home to cattle that were brought in off of BLM grazing grounds and fed on site during the winter via a silage pit built into the hillside. The valleys and peaks range from 1280 feet to 1440 feet providing privacy as well as views of the sunset beyond beautiful Eight Dollar Mountain to the west. Call, text or e-mail today for all the details! #220149686-m20