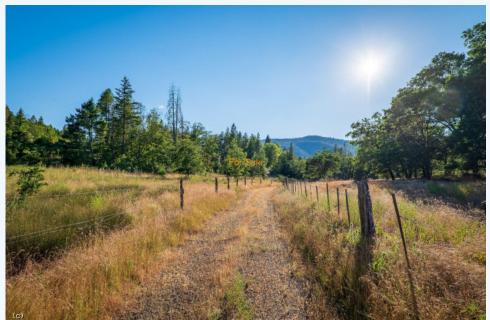

## 22503 Redwood Hwy, Kerby, OR, 97531, Southern Oregon

77 acres of seclusion, recreation, & abundant opportunities. Host to a rock quarry, existing electrical service, lg trail network, pasture, &an oval racetrack. #220149686-m20 ~ Click on Photo for more info! This 477 acre property offers seclusion, recreation, and abundant opportunities. Host to a rock quarry, existing electrical service, large trail network, pasture areas, and even an oval racetrack, the land gives a potential buyer the ability to build a lifestyle that is one with the land and Reeves Creek Road provides easy access to the North and South sections . The rock quarry on the North side has been leased in the past and could generate instant income off of the property. In the past, the pastures were home to cattle that were brought in off of BLM grazing grounds and fed on site during the winter via a silage pit built into the hillside. The valleys and peaks range from 1280 feet to 1440 feet providing privacy as well as views of the sunset beyond beautiful Eight Dollar Mountain to the west. Call, text or e-mail today for all the details! #220149686-m20