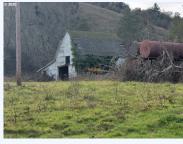

## 161 Vintage Ln, Myrtle Creek, OR, 97457, Southern Oregon

222.67 acres of pasture and woodland with 2 homes and a duplex. Great rental investment property or Family compound. #24468974-m2o ~ Click on Photo for more info!

222.67 acres of pasture and woodland with 2 homes and a duplex. Great rental investment property or Family compound. Has community water, 3 septic systems, fenced, pasture is leased. Main house is 2 bedroom 2 bath. Second dwelling 3 bedroom, 1 bath. Duplexes are 1 bedroom, 1 bath each. Barn, shop, garage. Call, text or e-mail today for all the details! #24468974-m20