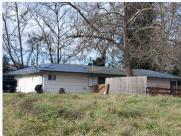

## 161 Vintage Ln, Myrtle Creek, OR, 97457, Southern Oregon

222.67 acres of pasture and woodland with 2 homes and a duplex. Great rental investment property or Family compound. #24468974-m2o ~ Click on Photo for more info!

222.67 acres of pasture and woodland with 2 homes and a duplex. Great rental investment property or Family compound. Has community water, 3 septic systems, fenced, pasture is leased. Main house is 2 bedroom 2 bath. Second dwelling 3 bedroom, 1 bath. Duplexes are 1 bedroom, 1 bath each. Barn, shop, garage. Call, text or e-mail today for all the details! #24468974-m20