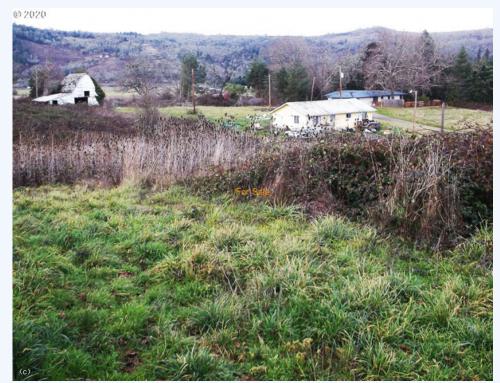

## 161 Vintage Ln, Myrtle Creek, OR, 97457, Southern Oregon

222.67 acres of pasture and woodland with 2 homes and a duplex. Great rental investment property or Family compound. #24468974-m2o ~ Click on Photo for more info!

222.67 acres of pasture and woodland with 2 homes and a duplex. Great rental investment property or Family compound. Has community water, 3 septic systems, fenced, pasture is leased. Main house is 2 bedroom 2 bath. Second dwelling 3 bedroom, 1 bath. Duplexes are 1 bedroom, 1 bath each. Barn, shop, garage. Call, text or e-mail today for all the details! #24468974-m20