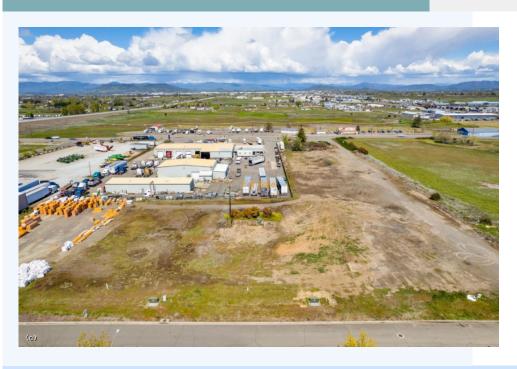

## 1141 Helicopter Way, Medford, OR, 97504, Southern Oregon

City of Medford Light Industrial Zoned lot (s) Approximately .51 acres (each) with good access. #220142932-m20 Click on photo for more info.

City of Medford Light Industrial Zoned lot (s) Approximately .51 acres (each) with good access to either Highway 62 at E. -Vilas Road, Highway 140, Interstate 5 Exits #30 N. Medford, or #32 Central Point. All City utilities are stubbed to the property. In an area of well-maintained buildings; housing warehouses, suppliers, and a large mini storage complex. Lot(s) are situated on Helicopter Way not a through street with access to East Vilas Road via Helicopter Dr. See adjacent properties listed for sale; 1151 Helicopter Way & 1250 Vilas Rd.