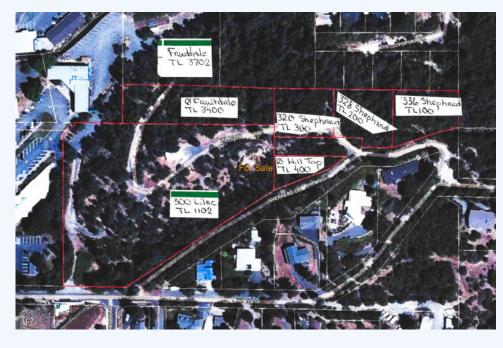

## 0 Hill Top, Grants Pass, OR, 97527, Southern Oregon

Great development opportunity. 7 tax lots totaling 8.18 Acres. 5 zoned R-1-12, 2 zoned General Commercial. #220104510-m20 ~ Click on Photo for more info!

Great development opportunity. Seven tax lots totaling 8.18 Acres. Five are zoned R-1-12, Two are zoned General Commercial. All tax lots to be sold together, 300 Lilac TL 1102 is 4.48 acres, 0 Fruitdale TL 3400 is 1.03 acres, 0 Fruitdale TL 3703 is .92 acres, 0 Hilltop TL 400 is .21 acres, 320 Shephard TL 300 is .48 acres, 328 Shephard TL 200 is .53 acres, 336 Shephard TL 100 is .53 acres. City water, sewer, and power to the view lots on the ridge. Conduit for natural gas, cable TV/internet, and phone already in place. The sewer main up the hill from Fruitdale is a 6" diz pvc, cast iron where it goes over the irrigation box culvert and was pressure tested and inspected for the city. Tap at Fruitdale was done by city approved contractor and inspected as well. Buyer to do their due diligence regarding all the possibilities for these properties. At one point city had looked at allowing something like a hill top manor type living like in Medford. Call, text or e-mail today for all the details! #220104510-m20