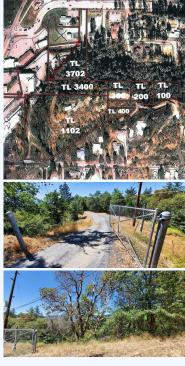

## 0 Hill Top, Grants Pass, OR, 97527, Southern Oregon

Great development opportunity. 7 tax lots totaling 8.18 Acres. 5 zoned R-1-12, 2 zoned General Commercial. #220104510-m20 ~ Click on Photo for more info!

Great development opportunity. Seven tax lots totaling 8.18 Acres. Five are zoned R-1-12, Two are zoned General Commercial. All tax lots to be sold together, 300 Lilac TL 1102 is 4.48 acres, 0 Fruitdale TL 3400 is 1.03 acres, 0 Fruitdale TL 3703 is .92 acres, 0 Hilltop TL 400 is .21 acres, 320 Shephard TL 300 is .48 acres, 328 Shephard TL 200 is .53 acres, 336 Shephard TL 100 is .53 acres. City water, sewer, and power to the view lots on the ridge. Conduit for natural gas, cable TV/internet, and phone already in place. The sewer main up the hill from Fruitdale is a 6" diz pvc, cast iron where it goes over the irrigation box culvert and was pressure tested and inspected for the city. Tap at Fruitdale was done by city approved contractor and inspected as well. Buyer to do their due diligence regarding all the possibilities for these properties. At one point city had looked at allowing something like a hill top manor type living like in Medford. Call, text or e-mail today for all the details! #220104510-m20