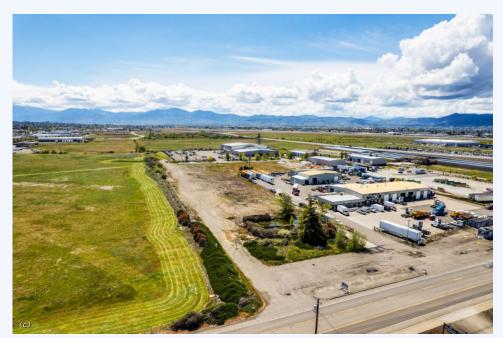

## 1250 Vilas Rd, Medford, OR, 97502, Southern Oregon

2.28 acres in City of Medford Light Industrial Zoned area. #220142936-m2o Click on photo for more pics & info.

Approximately 2.28 acres in City of Medford Light Industrial Zoned area with good access to either Highway 62 via E. Vilas Road, Highway 140, Interstate 5 Exits #30 N. Medford, or #32 Central Point. All City utilities are stubbed to the property. In an area of well-maintained buildings with frontage on E. Vilas Rd. Property has been cleared of all structures and Seller has Environmental Records. See MLS# for 1141 &1151 Helicopter Rd For adjacent properties Listed properties. #220142936-m20 Click on photo for more pics.