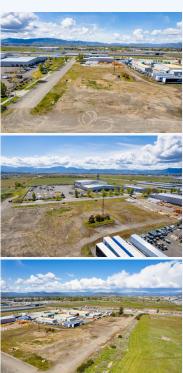

## 1250 Vilas Rd, Medford, OR, 97502, Southern Oregon

2.28 acres in City of Medford Light Industrial Zoned area. #220142936-m2o Click on photo for more pics & info.

Approximately 2.28 acres in City of Medford Light Industrial Zoned area with good access to either Highway 62 via E. Vilas Road, Highway 140, Interstate 5 Exits #30 N. Medford, or #32 Central Point. All City utilities are stubbed to the property. In an area of well-maintained buildings with frontage on E. Vilas Rd. Property has been cleared of all structures and Seller has Environmental Records. See MLS# for 1141 &1151 Helicopter Rd For adjacent properties Listed properties. #220142936-m20 Click on photo for more pics.