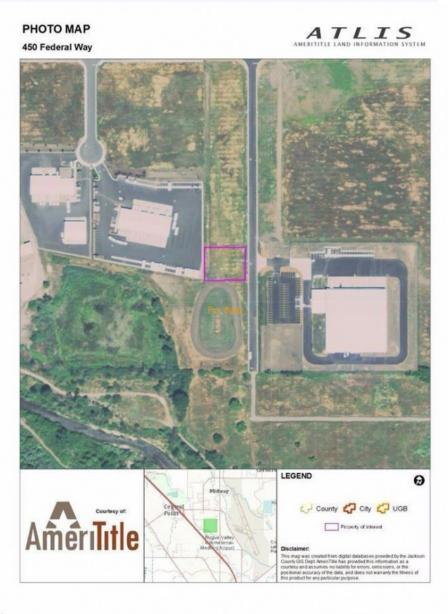

Great opportunity to locate across from the new Costco. This is one of 6 small parcels/lots ranging from .45(4), .48(1) and .72(1). These are the only small lots currently existing across from the new Costco. They are all zoned M-1 with City Services stubbed to each lot. The lots start at the corner of Federal Way and Hamrick Rd. on the East side of Federal Way going South. Future - Plans call for Federal Way to connect to Table Rock Rd. close to Airport Rd. and Table Rock. Call or e-mail today for all the details! #102976958m20 Call, email, text the Doug Morse Group, Brokers