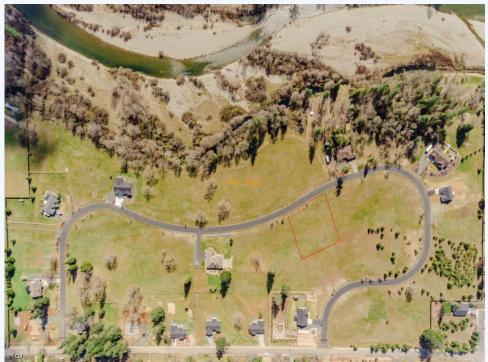

## 568 E Forks Cir, Cave Junction, OR, 97523, Southern Oregon

Build your dream home in this gated community on the Illinois River with deeded river access for each lot. #220140247-m2o ~ Click on Photo for more info!

Welcome to Illinois River Estates! Build your dream home in this gated community on the Illinois River with deeded river access for each lot. Over 12 acres of common area extending to the rivers edge, yet less than 1 mile to shopping & restaurants! Approx 1 hour to the Pacific Ocean! Call, text or e-mail today for all the details! #220140247-m20