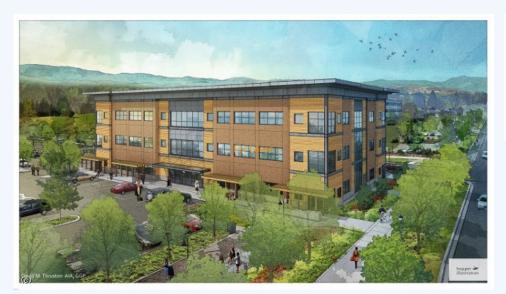

## 26 Stewart Avenue, Medford, OR, 97501, Jackson County

Class A, Three story to be built in Stewart Meadows. #220131815

A beautiful, new 38,400 SF Class-A, Three-story building to be built in Stewart Meadows Village, a 78-acre Planned Unit Development of medical, retail, residential and other commercial uses, to be constructed. Near the corner of W. Stewart Ave and Myers Lane, this building location is immediately west of the newly completed approx. 67,700 SF Providence Stewart Meadows Medical Plaza, affording the amenities of lifestyle shopping center with a waterway moving through it, as well as a fully-developed golf course abutting the development. With space configurations available in the mid-2000's SF, full-floor (12,800 SF) or entire building; market lease rates and generous TI allowances are available. Lease rate may vary depending on cost of construction at the time of lease agreement. Call now to reserve your office suite.