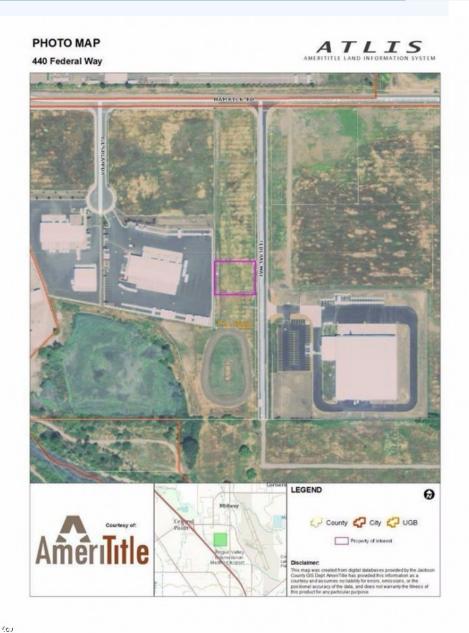

## 440 Federal Way, Central Point, OR, 97502, Southern Oregon

Great opportunity to locate across from the brand new Costco. This is one of 6 small parcels/lots ranging from .45(4), .48(1) and .72(1) acres. Prices starting at \$250,000. #102976950

Great opportunity to locate across from the new Costco with a planned opening in late 2017. This is one of 6 small parcels/lots ranging from .45(4), .48(1) and .72(1). These are the only small lots currently existing across from the new Costco. They are all zoned M-1 with City Services stubbed to each lot. The lots start at the corner of Federal Way and Hamrick Rd. on the East side of Federal Way going South. Future - Plans call for Federal Way to connect to Table Rock Rd. close to Airport Rd. and Table Rock.