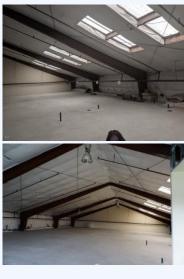

## 255 Helman St, Ashland, OR, 97520, Southern Oregon

Prime location for this upstairs commercial/industrial space, just 3 blocks from the Ashland Plaza. #220126567-m20 ~ Click on Photo for more info!

Prime location for this upstairs commercial/industrial space. Located just 3 blocks from the Ashland Plaza. This upstairs unit has natural lighting, is plumbed for 2 bathrooms and a breakroom. Approximately 4,500 Square Feet of Vanilla Space; bring your plans and let's get to work with City approvals. A 5 year lease is desired. Possible tenant to do their own due-diligence on potential uses. No hemp or cannabis uses permitted. Call, text or e-mail today for all the details! #220126567-m20

## BASE INFORMATION: Bath : 2

| BUILDING INFORMATION: |            |
|-----------------------|------------|
| House Style           | : Upstairs |
| Year Built            | : 195      |
| Floor area (Total)    | : 4500     |
| <b>CONVENIENCE:</b>   |            |