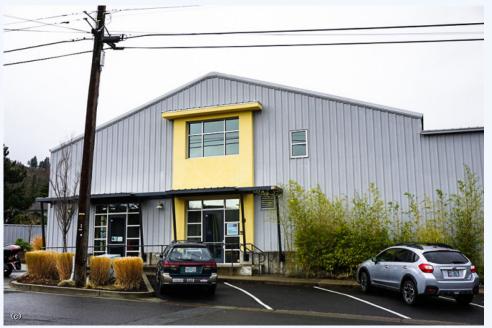

## 255 Helman St, Ashland, OR, 97520, Southern Oregon

Prime location for this upstairs commercial/industrial space, just 3 blocks from the Ashland Plaza. #220126567-m20 ~ Click on Photo for more info!

Prime location for this upstairs commercial/industrial space. Located just 3 blocks from the Ashland Plaza. This upstairs unit has natural lighting, is plumbed for 2 bathrooms and a breakroom. Approximately 4,500 Square Feet of Vanilla Space; bring your plans and let's get to work with City approvals. A 5 year lease is desired. Possible tenant to do their own due-diligence on potential uses. No hemp or cannabis uses permitted. Call, text or e-mail today for all the details! #220126567-m20