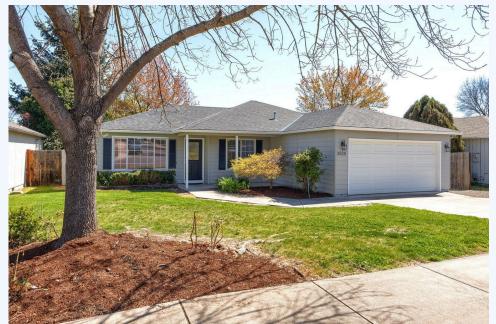

## 3828 Arrowhead Dr, Medford, OR, 97504, Jackson County

Curb Appeal. Featuring a 3 bedroom, 2 bath home with 1366 sf on .14 of an acre. New interior and exterior paint, cabinets, lighting, flooring and new roof. This sweet home is move-in ready. Sunny and bright kitchen with beautiful mountain views and new slider to backyard. Relax in Gazebo with that morning cup of coffee. En-suite bedroom with 2 closets; one is a walk-in; beautiful shower and ceiling fan. Great location; close to shopping and restaurants. Call, text or e-mail today for all the details! #220180127-m2o