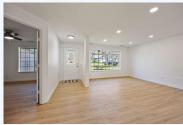

## 3828 Arrowhead Dr, Medford, OR, 97504, Jackson County

Curb Appeal. Featuring a 3 bedroom, 2 bath home with 1366 sf on .14 of an acre. New interior and exterior paint, cabinets, lighting, flooring and new roof. This sweet home is move-in ready. Sunny and bright kitchen with beautiful mountain views and new slider to backyard. Relax in Gazebo with that morning cup of coffee. En-suite bedroom with 2 closets; one is a walk-in; beautiful shower and ceiling fan. Great location; close to shopping and restaurants. Call, text or e-mail today for all the details! #220180127-m2o

Sprinklers, Gazebo, Garage, Fencing, Exterior Lighting, Deck/Patio,

Interior Amenities: Walk-in Shower, Vinyl Windows, Tile Flooring, Laundry

Room, Laminate Flooring, Great Room, Central Vac, Celing Fan(s),