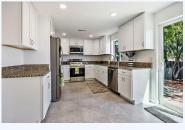

## 3828 Arrowhead Dr, Medford, OR, 97504, Jackson County

Curb Appeal. Featuring a 3 bedroom, 2 bath home with 1366 sf on .14 of an acre. New interior and exterior paint, cabinets, lighting, flooring and new roof. This sweet home is move-in ready. Sunny and bright kitchen with beautiful mountain views and new slider to backyard. Relax in Gazebo with that morning cup of coffee. En-suite bedroom with 2 closets; one is a walk-in; beautiful shower and ceiling fan. Great location; close to shopping and restaurants. Call, text or e-mail today for all the details! #220180127-m2o

#### **Appliance Amenities:**

Refrigerator, Range/Oven

Electric, Microwave, Gas Heat, Forced Air Heat/Air,Disposal,Dishwasher,Central Air, Air Conditioning,

Exterior Amenities: Lawn, Landscaped, Inground