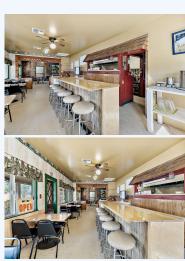

## 8005 E Evans Creek Rd, Rogue River, OR, 97537, Jackson County

Commercial Opportunity. Invest in your future on this 1.58 commercial acres; great corner location with high traffic. This was the "Wimer Cafe" at one time and seated 44. Set up as a cafe and some existing equipment there in as-is condition. Cinder Block construction building is 2100 sf. Partitioned room from previous Oregon Lottery business. There are 3 separate meters, 3 bathrooms and heat pump. Paved parking lot. Think of the possibilities here. Call, text or e-mail today for all the details! #220175312-m20