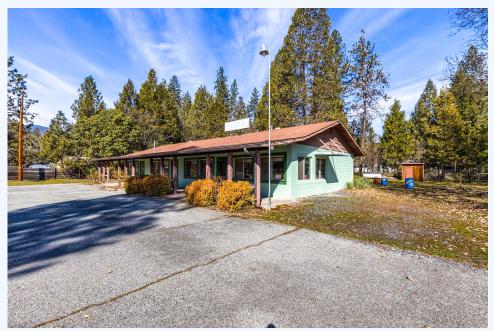

## 8005 E Evans Creek Rd, Rogue River, OR, 97537, Jackson County

Commercial Opportunity. Invest in your future on this 1.58 commercial acres; great corner location with high traffic. This was the "Wimer Cafe" at one time and seated 44. Set up as a cafe and some existing equipment there in as-is condition. Cinder Block construction building is 2100 sf. Partitioned room from previous Oregon Lottery business. There are 3 separate meters, 3 bathrooms and heat pump. Paved parking lot. Think of the possibilities here. Call, text or e-mail today for all the details! #220175312-m20

### LAND INFORMATION:

Total acres : 1.58 Square feet : 2100