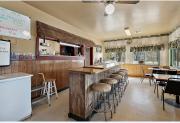

## 8005 E Evans Creek Rd, Rogue River, OR, 97537, Jackson County

Commercial Opportunity. Invest in your future on this 1.58 commercial acres; great corner location with high traffic. This was the "Wimer Cafe" at one time and seated 44. Set up as a cafe and some existing equipment there in as-is condition. Cinder Block construction building is 2100 sf. Partitioned room from previous Oregon Lottery business. There are 3 separate meters, 3 bathrooms and heat pump. Paved parking lot. Think of the possibilities here. Call, text or e-mail today for all the details! #220175312-m20