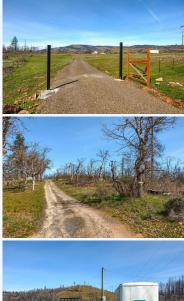

## 5775 Butte Falls Highway, Eagle Point, OR, 97524, Jackson County

Beautiful 5 acres ready to build your dream home. #220179106

Homesite approved, power, 50 amp RV service, well with new well pump, 2000 holding tank, and older septic tank purged and new pumping system installed. New pump house. This is at the end of .8 mile gravel road with new gate posts for privacy gate. Great views and borders BLM.

## **CONVENIENCE:**

General Amenities: Well,Septic,Cable / Satellite TV / Broadband Internet Avail,Backs to BLM Land, Exterior Amenities: Shed(s),Fencing,