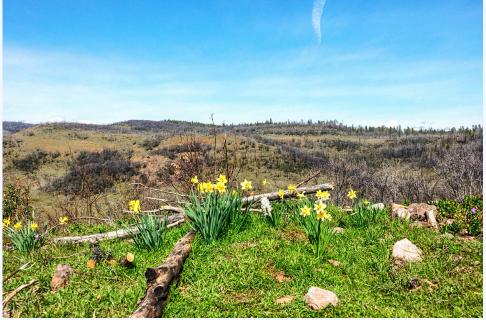

## 5775 Butte Falls Highway, Eagle Point, OR, 97524, Jackson County

Beautiful 5 acres ready to build your dream home. #220179106

Homesite approved, power, 50 amp RV service, well with new well pump, 2000 holding tank, and older septic tank purged and new pumping system installed. New pump house. This is at the end of .8 mile gravel road with new gate posts for privacy gate. Great views and borders BLM.