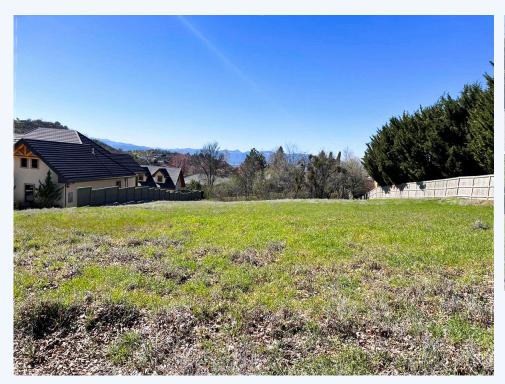

## 5633 Saddle Ridge Drive, Medford, OR, 97504, Jackson County

One of the last lots left in Saddle Ridge Phase 1. #220178785

This is a great lot, .74 of an acre. One of the great things about this lot is you already know what your neighborhood is, and what is built next to you. Very high-end homes. Hiking and biking close by. Views are beautiful. Lot is ready to go, bring your dream home plans.

## LAND INFORMATION:

Subdivision: Saddle Ridge Phase 1

Total acres : 0.74

## **CONVENIENCE:**

**General Amenities:** City Water, City Sewer, Cable / Satellite TV / Broadband

Internet Avail,

Community Amenities: Bike Paths /

Walking / Hiking Paths, Exterior Amenities: Views,