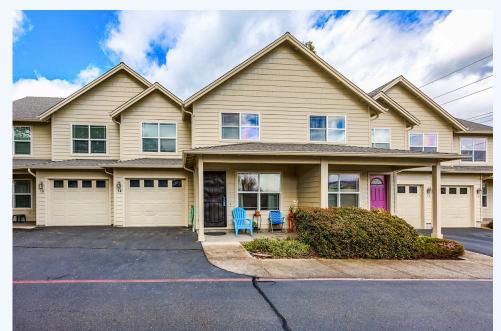

## 228 Talent Avenue #14, Talent, OR, 97540, Jackson County

Talent: Super Cute Townhome with a fenced backyard! #220179514

Here's your chance to live in Talent , minutes to downtown and be close to Ashland. 1386 sf, 2 bds & 2 bath upstairs, 1/2 bath down. Freshly painted with wood floors adds to its appeal, the kitchen has refrigerator, electric stove-oven and eating bar, with small dining room. Both bedrooms upstairs are roomy with good closet space. Also nice views from the house. Backyard is fenced and room for pets. This won't last long.

Name Kathy Tinsley

Address 1117 E Jackson St , Medford, Oregon

Phone 541-779-6520 Mobile 541-601-5287 BASE INFORMATION:

Bed : 2 Bath : 2.5

LAND INFORMATION:

Total acres : 0.03 Square feet : 1386

BUILDING INFORMATION:

House Style : 2-Level Townhome Year Built : 2003

Number of Floors : 2

CONVENIENCE:

General Amenities: Garage Door
Opener,City Water,City Sewer,Cable /
Satellite TV / Broadband Internet Avail,
Appliance Amenities: Gas Heat,Forced Air
Heat/Air,All Appliances,Air Conditioning,
Exterior Amenities: Lawn,Garden BedsRaised,Garage,Fencing,Deck/Patio,
Interior Amenities: Windows - Double
Pane,Vinyl Windows,Laminate
Counters,Hardwood Floors,Celing
Fan(s),Carpeted Floors,Breakfast / Eating
Bar,
Security Amenities: Smoke/Co2 Detector,