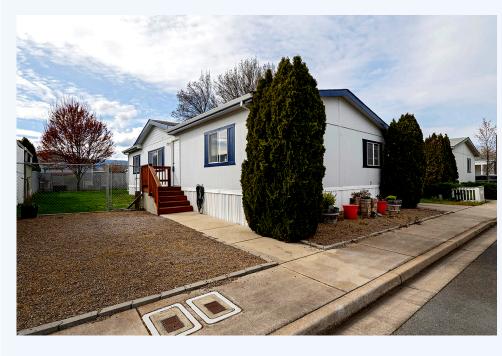

# 2552 Thorn Oak Drive, 21, Medford, OR, 97501, Jackson County

Affordable 1296 sf, 3 bd, 2 bath, Doublewide MF home in Meadow View Estates all ages park. #220179340 room with vaulted ceiling, kitchen with dining area. Nice split floor plan, primary bedroom with ensuite bath, with walk-in closet, and tub/shower combination. Newer carpet and vinyl flooring, ceiling fans, toilets and interior paint. All appliances (inc. washer/dryer) are included and are only a few years old. Nice size fenced backyard. Located in Meadow View Estates with a fun kids park & easy access to shopping, restaurants, schools and the new Rogue X park. ...Welcome Home!