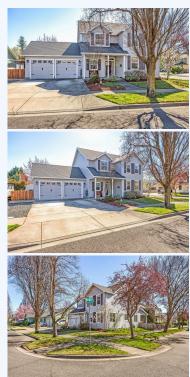

# 649 Griffin Oaks Drive, Central Point, OR, 97502, Jackson County

Lovely Craftsman style home on a corner lot in Griffin Oaks. #220178818

Lovely home located on a corner lot in Central Point , Twin Creeks Griffin Oaks Subdivision. Welcoming front porch on this craftman style home. Hard wood floors in entry, kitchen, hallway to garage, dining area and lower level powder room. Kitchen has warm cabinetry, granite counters, stainless appliances, gas range. Front room has newly installed carpeting and a gas fireplace for cozy evenings. Upstairs the spacious primary suite has large walk in closet with attached bath which includes jetted garden tub, slate floors, large shower, ample storage and enclosed water closet. 2 more nicely sized bedrooms are on 2nd floor also. Laundry is

#### **BUILDING INFORMATION:**

House Style : 2 Story Craftsman Year Built : 2002

Number of Floors : 2