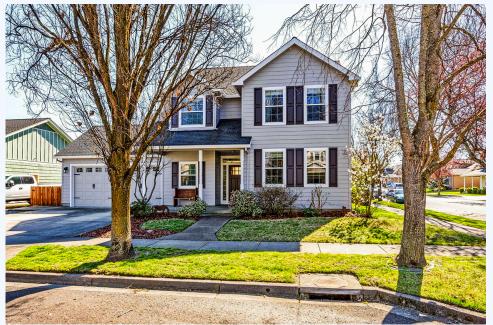

# 649 Griffin Oaks Drive, Central Point, OR, 97502, Jackson County

Lovely Craftsman style home on a corner lot in Griffin Oaks. #220178818

Lovely home located on a corner lot in Central Point , Twin Creeks Griffin Oaks Subdivision. Welcoming front porch on this craftman style home. Hard wood floors in entry, kitchen, hallway to garage, dining area and lower level powder room. Kitchen has warm cabinetry, granite counters, stainless appliances, gas range. Front room has newly installed carpeting and a gas fireplace for cozy evenings. Upstairs the spacious primary suite has large walk in closet with attached bath which includes jetted garden tub, slate floors, large shower, ample storage and enclosed water closet. 2 more nicely sized bedrooms are on 2nd floor also. Laundry is

#### **BUILDING INFORMATION:**

House Style : 2 Story Craftsman Year Built : 2002

Number of Floors : 2