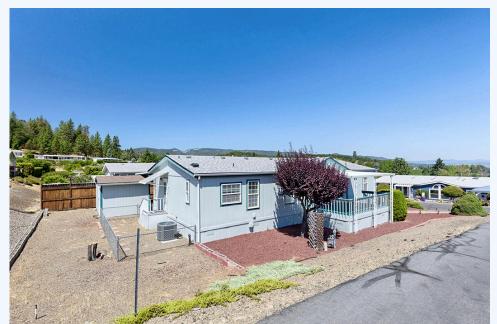

## 3955 S Stage Road, 94, Medford, OR, 97501, Jackson County

Lovely home in Western Carriage Estates 55 and over park. #220170990 Great Views! Close to Jacksonville and multiple wineries. Primary bedroom has new flooring, walk-in shower, large closet and plenty of storage. 2 more nicely sized bedrooms have new flooring too. Living room is open to kitchen. Den/Office is also included. Split floor plan. Low maintenance landscaping with fenced area in backyard. Storage shed/ work shop has power and lighting.