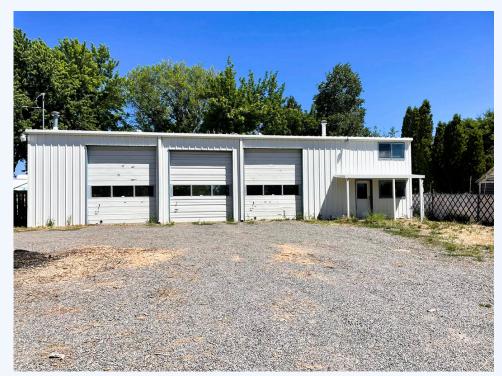

## 1549 Summers Lane, Klamath Falls, OR, 97603, Klamath County

Looking for a space to build your business? #220168135

This large 2912 SF building has it all. Equipped with two 7,000 LB vehicle lifts, 3 10 x12 roll-up doors, heat, office space, 2 bths, upstairs storage, 220 power & 200 PSI air compressor plumbed throughout main shop. Sits on its own fenced .36 acre parcel w/driveway access & lots of parking.

## LAND INFORMATION:

Land : CG Zoning

Holding

Type

Total acres : 0.36 Square feet : 2912

#### **BUILDING INFORMATION:**

House Construction : Steel Framing Roof : Metal Year Built : 2022 : 2 Number of Floors Floor area (Total) : 2