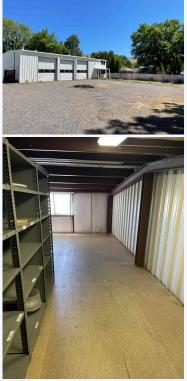

## 1549 Summers Lane, Klamath Falls, OR, 97603, Klamath County

Looking for a space to build your business? #220168135

This large 2912 SF building has it all. Equipped with two 7,000 LB vehicle lifts, 3 10 x12 roll-up doors, heat, office space, 2 bths, upstairs storage, 220 power & 200 PSI air compressor plumbed throughout main shop. Sits on its own fenced .36 acre parcel w/driveway access & lots of parking.

### **CONVENIENCE:**

General Amenities: City Water, City Sewer, Accessibility Amenities: Handicap

Friendly,

Appliance Amenities: Forced Air Heat/Air,Gas Heat,Heat - Oil,

Interior Amenities: Celing Fan(s), Concrete Flooring, Laminate Counters,
Security Amenities: Smoke/Co2 Detector,