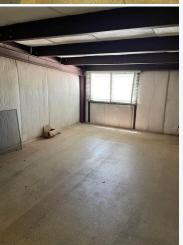

## 1549 Summers Lane, Klamath Falls, OR, 97603, Klamath County

Looking for a space to build your business? #220168135

This large 2912 SF building has it all. Equipped with two 7,000 LB vehicle lifts, 3 10 x12 roll-up doors, heat, office space, 2 bths, upstairs storage, 220 power & 200 PSI air compressor plumbed throughout main shop. Sits on its own fenced .36 acre parcel w/driveway access & lots of parking.

### **CONVENIENCE:**

General Amenities: City Water, City Sewer, Accessibility Amenities: Handicap

Friendly,

Appliance Amenities: Forced Air Heat/Air,Gas Heat,Heat - Oil,

Interior Amenities: Celing Fan(s), Concrete Flooring, Laminate Counters,
Security Amenities: Smoke/Co2 Detector,