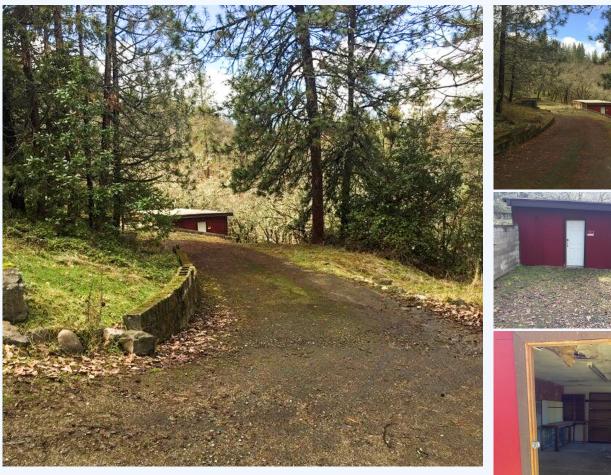

## 1750 Apache Dr, Medford, OR, 97501, Jackson County

1.85 acre Homesite with valley views in the Arrowhead Heights neighborhood of gated large homes. #220179607-m2o

Homesite with valley views in the Arrowhead Heights neighborhood of gated large homes. The homesite did have an older manufactured home and garage/shop. the garage remains. There is a 1250 g septic and a newly dug well. The property has a number of madrones and just under 2 acres of land to create you private dream home close to town with expansive views. Call, text or e-mail today for all the details! #220179607-m2o

#### LAND INFORMATION:

Subdivision : Arrowhead Heights Total acres : 1.85

#### **CONVENIENCE:**

General Amenities: Well,Septic, Exterior Amenities: Views, Garage,