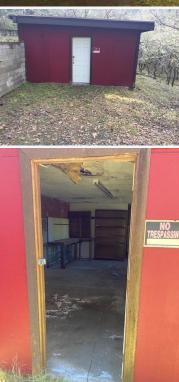

## 1750 Apache Dr, Medford, OR, 97501, Jackson County

1.85 acre Homesite with valley views in the Arrowhead Heights neighborhood of gated large homes. #220179607-m2o

Homesite with valley views in the Arrowhead Heights neighborhood of gated large homes. The homesite did have an older manufactured home and garage/shop. the garage remains. There is a 1250 g septic and a newly dug well. The property has a number of madrones and just under 2 acres of land to create you private dream home close to town with expansive views. Call, text or e-mail today for all the details! #220179607-m2o

#### **CONVENIENCE:**

General Amenities: Well,Septic, Exterior Amenities: Views, Garage,