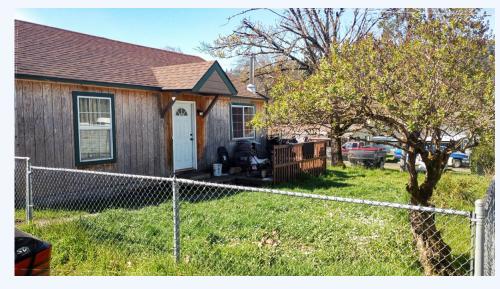

## 261 Club Ave, Roseburg, OR, 97470, Douglas County

Opportunity knocks with this 1/2 acre parcel zoned for additional units. #24321943 Opportunity knocks with this .5 acre parcel zoned for additional units. Has 2 br 1 bath home with large detached garage, RV parking. City utilities. Sold As Is. #24321943

### **BASE INFORMATION:**

Bed : 2 Bath : 1

### LAND INFORMATION:

Total acres : 0.5

### **BUILDING INFORMATION:**

| House Style        | : Cottage/Bungalow |
|--------------------|--------------------|
| Year Built         | : 1951             |
| Number of Floors   | : 1                |
| Floor area (Total) | : 768              |
|                    |                    |