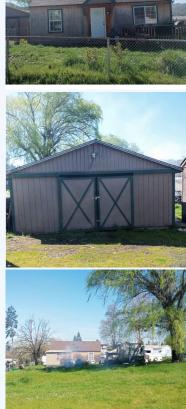

## 261 Club Ave, Roseburg, OR, 97470, Douglas County

Opportunity knocks with this 1/2 acre parcel zoned for additional units. #24321943 Opportunity knocks with this .5 acre parcel zoned for additional units. Has 2 br 1 bath home with large detached garage, RV parking. City utilities. Sold As Is. #24321943

### LAND INFORMATION:

Total acres : 0.5