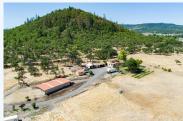

## 3280 E Antelope Road, Eagle Point, OR, 97524, Jackson County

92.40 Acre Ranch with Views! #220168311-m2o ~ Click on Photo for more info!

Here is a ranch with phenomenal views of Agate Lake! 92.40 acres, a great location not far from town and has a little bit of everything. Two story farm house with the primary bedroom on the main level. Half bath located just inside by the laundry room, fabulous views out every window and a pellet stove. For your horses there is an outdoor arena, a 7 stall barn which two are foaling stalls. Hay barn for storage and a gated entry. Garage does have a workshop area and large car / implement port for your needs. Property has 10 acres irrigation rights from Medford Irrigation District. Call, text or e-mail today for all the details! #220168311-m20