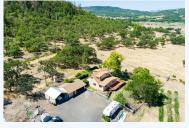

## 3280 E Antelope Road, Eagle Point, OR, 97524, Jackson County

92.40 Acre Ranch with Views! #220168311-m2o ~ Click on Photo for more info!

Here is a ranch with phenomenal views of Agate Lake! 92.40 acres, a great location not far from town and has a little bit of everything. Two story farm house with the primary bedroom on the main level. Half bath located just inside by the laundry room, fabulous views out every window and a pellet stove. For your horses there is an outdoor arena, a 7 stall barn which two are foaling stalls. Hay barn for storage and a gated entry. Garage does have a workshop area and large car / implement port for your needs. Property has 10 acres irrigation rights from Medford Irrigation District. Call, text or e-mail today for all the details! #220168311-m20

#### Appliance Amenities:

Refrigerator,Range/Oven Electric,Heat Pump,Electric Hot Water,Air Conditioning,

Energy Savings Amenities: Pellet Stove, Exterior Amenities: Workshop, Views, RV Parking, Pasture, Outbuilding (s), Lawn, Irrigati on, Gated Entry, Garage, Fencing, Equestrian Facilities, Deck/Patio, Barn,