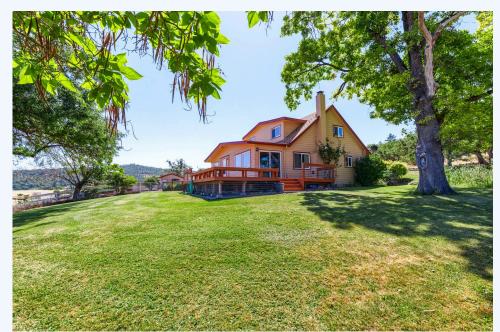

## 3280 E Antelope Road, Eagle Point, OR, 97524, Jackson County

92.40 Acre Ranch with Views! #220168311-m2o ~ Click on Photo for more info!

Here is a ranch with phenomenal views of Agate Lake! 92.40 acres, a great location not far from town and has a little bit of everything. Two story farm house with the primary bedroom on the main level. Half bath located just inside by the laundry room, fabulous views out every window and a pellet stove. For your horses there is an outdoor arena, a 7 stall barn which two are foaling stalls. Hay barn for storage and a gated entry. Garage does have a workshop area and large car / implement port for your needs. Property has 10 acres irrigation rights from Medford Irrigation District. Call, text or e-mail today for all the details! #220168311-m20