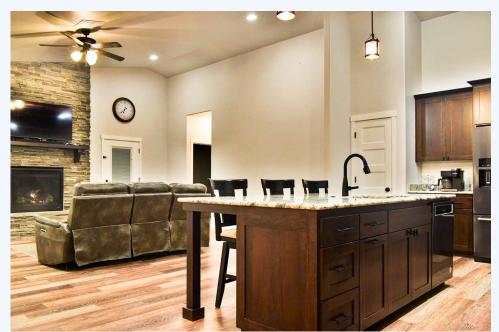

Virtually a new home conveniently located in the very desirable NW section of town. Upgraded to a permitted 4 bedroom from a 3 by the original building contractor. This home is centrally located to schools, shopping and just a downhill coast to downtown restaurants! You'll love the colorful and awesome sunrise views while sipping coffee from the comfort of your east facing covered deck. Super quiet neighborhood sets the tone for a miles away from town feel. The house sports incredible flooring color tied to dark cherrywood cabinets and luxurious granite counters and kitchen island. The main bedroom is separated by the body of the house from the two downstairs rooms providing privacy while the spiral staircase leading to the upstairs 4th bedroom screams teenager independence or even use as an office space setting. The ultra manicured lawn and yard landscaping is spectacular and incredibly gorgeous throughout the year. A must have location and home. Call, text or e-mail today for all the details! #220175766-m2o ~ Click on Photo for more pictures!

Interior Amenities: Walk-in Closet(s), Vinyl Windows, Vaulted Ceiling(s), Solid Surface Counters, Open Floor Plan, Kitchen Island, Jetted Tub/Soaking Tub, Jack and Jill Bathroom, Granite Counters, Fireplace -Gas, Enclosed Porch/Patio, Celing Fan(s), Breakfast / Eating Bar,