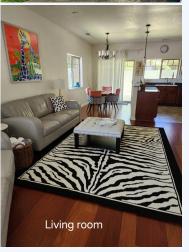

# 1109 Catherine Way, Grants Pass, OR, 97526, Josephine County

Amazing 3 bdrm, 2.5 bath, 1666 sf craftsman style townhouse on a corner lot with the most privacy! #220176695-m2o

Come tour this amazing craftsman style townhouse. It sits on a corner lot with the most privacy and a 2 car garage & 2 outside parking places. There is a front patio also. With 1,666 sq. ft 2 story, 3 bedroom & 2 1/2 bath with Primary down stairs with full bath and half bath. Kitchen has granite counter tops, stainless steel appliances, eating bar with dinning area that has a slider that leads to the side yard that is a few steps away from the club house, swimming pool & hot tub. Living room is spacious open concept with a gas fireplace & 9ft ceilings with tons of natural lighting. There is a washer & dryer closet also downstairs. All 3 bedrooms have walk in closets with one bedroom that leads out to a baloney view. A great location to shopping, schools and access to I-5. Don't miss out on viewing this home! Call, text or e-mail today for all the details! #220176695-m20