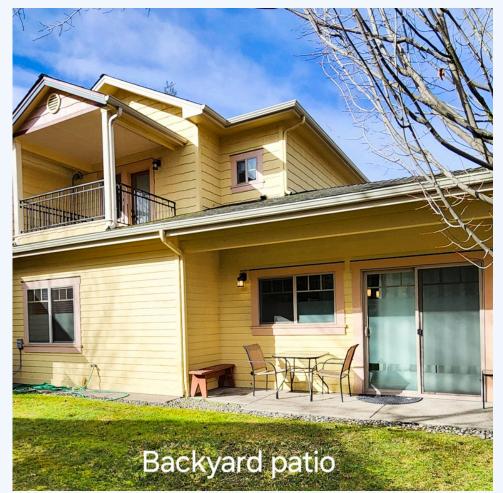

# 1109 Catherine Way, Grants Pass, OR, 97526, Josephine County

Amazing 3 bdrm, 2.5 bath, 1666 sf craftsman style townhouse on a corner lot with the most privacy! #220176695-m2o

Come tour this amazing craftsman style townhouse. It sits on a corner lot with the most privacy and a 2 car garage & 2 outside parking places. There is a front patio also. With 1,666 sq. ft 2 story, 3 bedroom & 2 1/2 bath with Primary down stairs with full bath and half bath. Kitchen has granite counter tops, stainless steel appliances, eating bar with dinning area that has a slider that leads to the side yard that is a few steps away from the club house, swimming pool & hot tub. Living room is spacious open concept with a gas fireplace & 9ft ceilings with tons of natural lighting. There is a washer & dryer closet also downstairs. All 3 bedrooms have walk in closets with one bedroom that leads out to a baloney view. A great location to shopping, schools and access to I-5. Don't miss out on viewing this home! Call, text or e-mail today for all the details! #220176695-m20

Energy Savings Amenities: Fireplace, Exterior Amenities: Lawn,Landscaped,In-

ground Sprinklers,Garage,Fencing,Exterior Lighting,Deck/Patio - Covered ,Deck/Patio,Balcony, Interior Amenities: Walk-in Closet(s),Vaulted Ceiling(s),Tile Flooring,Laminate Flooring,Granite Counters,Fireplace - Gas,Celing Fan(s),Carpeted Floors,Breakfast / Eating Bar, Security Amenities: Smoke/Co2 Detector,