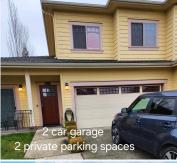

# 1109 Catherine Way, Grants Pass, OR, 97526, Josephine County

Amazing 3 bdrm, 2.5 bath, 1666 sf craftsman style townhouse on a corner lot with the most privacy! #220176695-m2o

Come tour this amazing craftsman style townhouse. It sits on a corner lot with the most privacy and a 2 car garage & 2 outside parking places. There is a front patio also. With 1,666 sq. ft 2 story, 3 bedroom & 2 1/2 bath with Primary down stairs with full bath and half bath. Kitchen has granite counter tops, stainless steel appliances, eating bar with dinning area that has a slider that leads to the side yard that is a few steps away from the club house, swimming pool & hot tub. Living room is spacious open concept with a gas fireplace & 9ft ceilings with tons of natural lighting. There is a washer & dryer closet also downstairs. All 3 bedrooms have walk in closets with one bedroom that leads out to a baloney view. A great location to shopping, schools and access to I-5. Don't miss out on viewing this home! Call, text or e-mail today for all the details! #220176695-m20