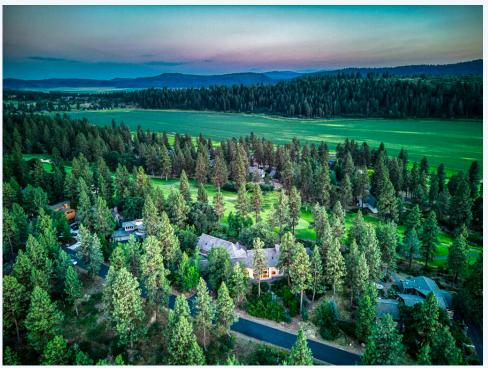

# 259 Laguna Street, Klamath Falls, OR, 97601, Klamath County

Rare opportunity to own a fully developed .38 acre homesite lot in the fabulous world class resort of the Running Y. #220168043

Imagine your gorgeous home built to take advantage of the views of Klamath Lake, mountains, farmland & abundant wildlife. Running Y Resort features a proprietary closed water system, walking/riding trails, nearby outdoor activities, including ice skating, pickleball & tennis, fitness club, pool, restaurants and an Arnold Palmer designed golf course. This is minutes to OIT, Sky Lakes Medical Center & downtown. Sunny Southern Oregon awaits with privacy & community with this one-of-a-kind lot. #220168043