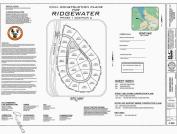

15.49 Acres = 21 Medium Density lots (potential 84 doors) in the desirable gated community of RidgeWater Properties, situated for privacy on a loop with views of mountains & farmland. Large section of green space surrounds the loop. Pending final approval of plat, with all of the utilities, natural gas, electric, water, sewer & Cat 5 internet near property. Wildlife & birding opportunities abound, with over 5 miles of walking/riding trails. Mountain biking in RidgeWater properties is exceptional as is the privacy, safety & overall opportunities in the growing town of Klamath Falls. Klamath Falls is experiencing an economic resurgence with value that other parts of the Country are not enjoying. Minutes from downtown, Sky Lakes Medical Center, Oregon Institute of Technology and Kingsley Air. Base. Excellent ROI with rentals & vacancy rates in Klamath Country are under 2%, Each lot is approx. 1/2 acre in size. Call, text or e-mail for your private tour or virtual tour.

Name Wendy Clark

Address 3815 S 6th St Suite 110, Klamath Falls, Oregon

Phone 541-281-6316 Mobile 541-281-6316

Subdivision: RidgeWater Properties

Land : Zoning PUD

Holding Type

Total acres : 15.49