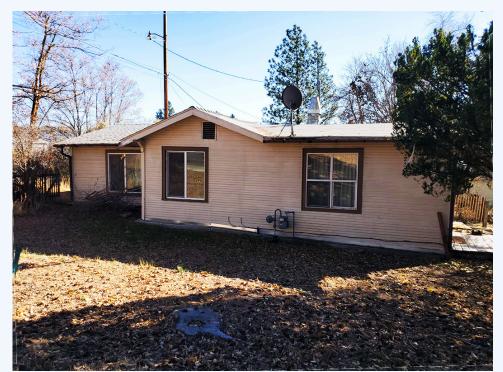

# 2220 Warring Street, Klamath Falls, OR, 97601, Klamath County

AFFORDABLE HOME - Great for Investment or 1st time Buyer! 3 bd, 1 bath, 1362 sf home with an extra lot for a total of .33 acre. #220173861

Excellent, AFFORDABLE HOME & 2 tax lots for ONLY \$275,000! .33 acre corner lots Zoned Medium Density in the Pacific Terrace/Hot Springs area of town. Home offers 3 bds, 1 bath, 1362 sf with large living area, Perfect opportunity to live in one home and/or build an income or your dream home on the other lot. Close to schools, parks, shopping, public transportation. Oregon Institute of Technology and Sky Lakes Medical just minutes away. Call, text or email to tour before it is gone! #220173861

#### BASE INFORMATION:

Bed : 3 Bath : 1

LAND INFORMATION:

Land : Short Term Rentals Allowed

Holding Type

Total acres : 0.33 Square feet : 1362

#### **BUILDING INFORMATION:**

House Style : Cottage/Bungalow

Year Built : 1928 Number of Floors : 1 Floor area (Total) : 1362