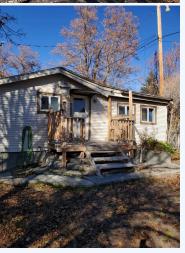

# 2220 Warring Street, Klamath Falls, OR, 97601, Klamath County

AFFORDABLE HOME - Great for Investment or 1st time Buyer! 3 bd, 1 bath, 1362 sf home with an extra lot for a total of .33 acre. #220173861

Excellent, AFFORDABLE HOME & 2 tax lots for ONLY \$275,000! .33 acre corner lots Zoned Medium Density in the Pacific Terrace/Hot Springs area of town. Home offers 3 bds, 1 bath, 1362 sf with large living area, Perfect opportunity to live in one home and/or build an income or your dream home on the other lot. Close to schools, parks, shopping, public transportation. Oregon Institute of Technology and Sky Lakes Medical just minutes away. Call, text or email to tour before it is gone! #220173861

#### **BUILDING INFORMATION:**

House Style : Cottage/Bungalow

Year Built : 1928 Number of Floors : 1 Floor area (Total) : 1362