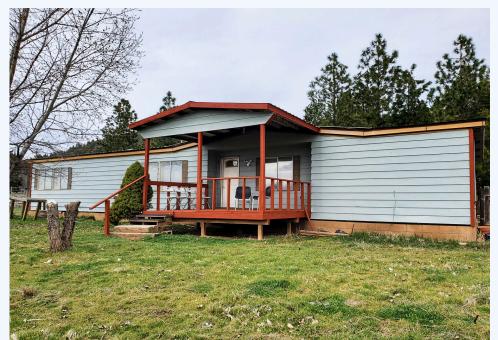

## 9728 Ben Kerns Road, Klamath Falls, OR, 97601, Klamath County

Affordable Remodeled home on 1 acre! #220179286

Remodeled home on 1 acre. Move to Oregon's city of sunshine & have the rural American dream for under \$300,000! This 1+ acre property has room to grow with garage/shop and several loafing sheds and is cross fenced. Great for a hobby farm or 4H projects. New appliances and two beautiful decks accent the view of mountains and surrounding neighborhood. Easy 20 minute drive into Klamath Falls for shopping, parks and recreational opportunities. #220179286

Other, Dishwasher,

**Exterior Amenities:** Views,Shop,Outbuilding(s),Garage,Fencing,Deck/Patio,ChickenC

oop,

Interior Amenities: Pantry, Laundry Room, Laminate Flooring, Jetted

Tub/Soaking Tub,
Security Amenities: Smoke/Co2 Detector,